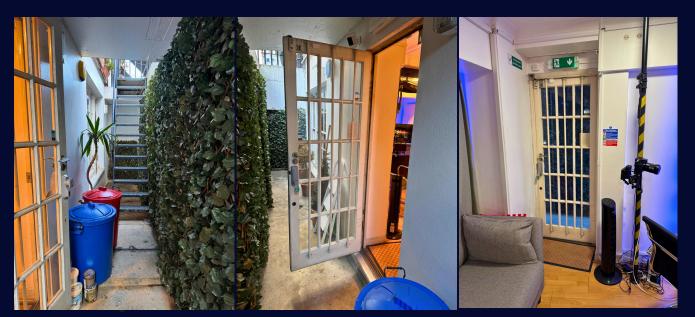

## **Fire Exit**

The fire exit entrance is located through a on-street metal gate and down a steeper set of stairs onto a small patio. There is a 13-step stairway with a handrail for support. The fire exit door measures 195 cm x 72cm.

For larger objects, we recommend using the fire entrance as there is more width and greater turning angles for getting through the doorway. Large objects can be lifted down the stairway. Please note, prior scheduling is required.