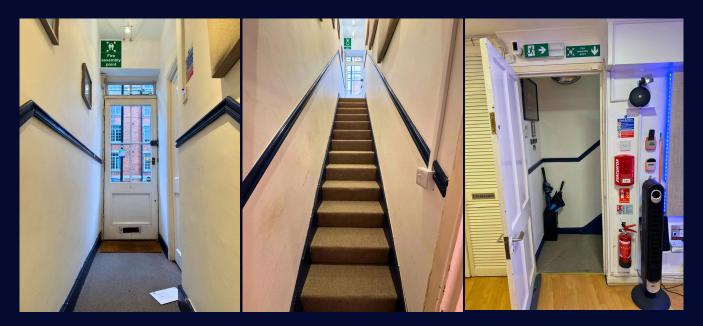

## **Main Entrance**

Entrance to the studio is through an on-street entrance door measuring 195cm x 71cm.

There is a 14-step stairway to the studio internal entrance. The stair corridor has a width of 76cm. There is a small recess on both sides of the wall to use as support during ascent and descent instead of a handrail. The door at the base of the stairway is 195cm x 71cm.